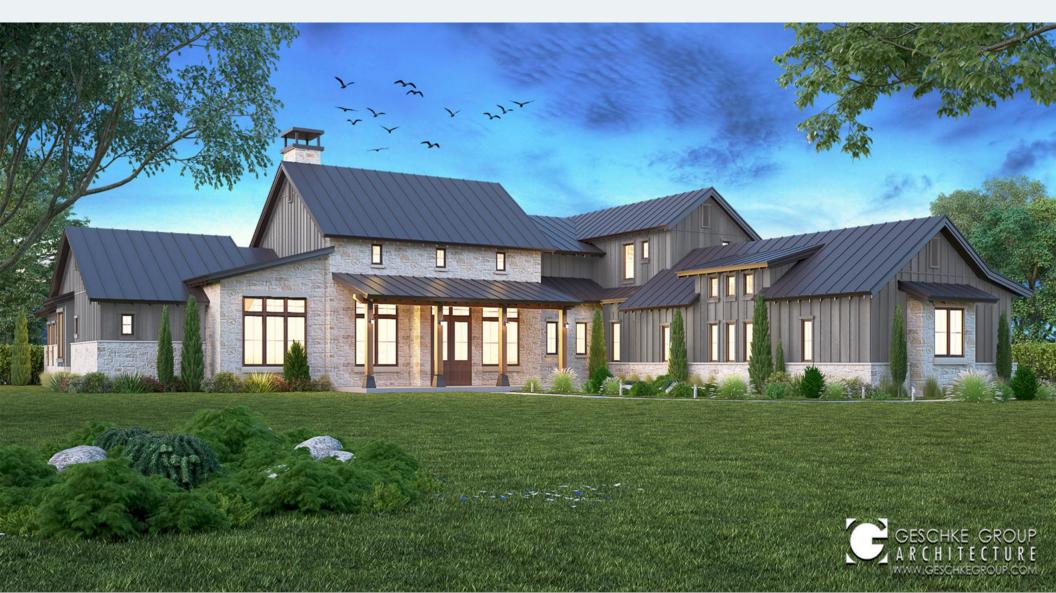

## 15412 Grumbles Lane

Contemporary Farmhouse Style Home by Geschke Group in Signal Hill Estates

4,684 s.f | 2 Stories | 4 Bedrooms | 4.5 Baths | 3 Car Garage

\$1,829,000 | Call Alan Fudge: (512) 729-6500

## 15412 Grumbles Lane - Contemporary Farmhouse in Signal Hill Estates

Main Floor

A contemporary take on the popular farmhouse style is evident in this two-story offering by Geschke Group. The master suite is downstairs with an optional office or small bedroom close by and an exercise room right off the master bedroom. The oversized kitchen has a butler's pantry and a breakfast area that transitions directly to a covered outdoor dining area. Similarly, the great room connects to the outdoor living area. A guest bedroom and a game room dominate the other downstairs wing, along with the garage and several storage areas. Two more bedrooms and a kid's sitting room complete the upstairs area.