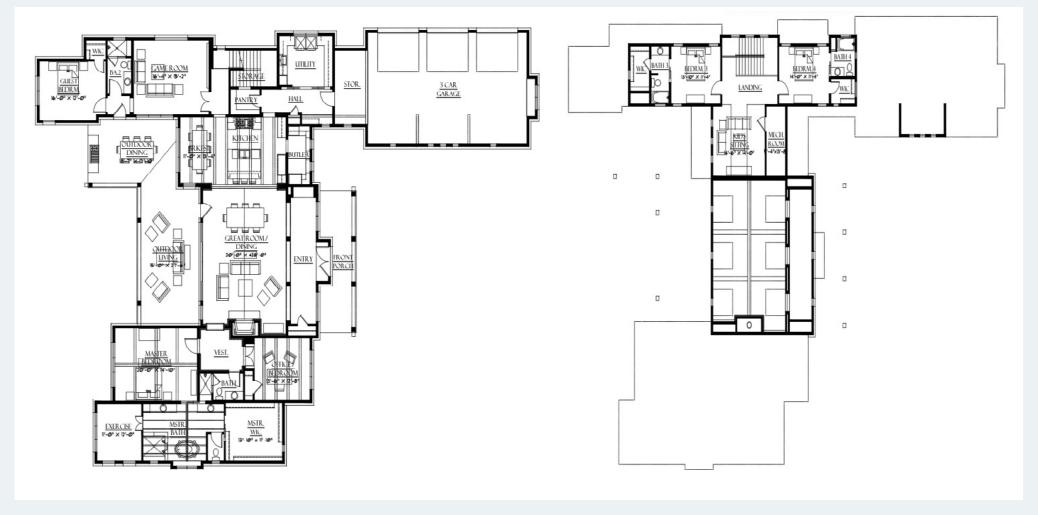

## 15412 Grumbles Lane - Contemporary Farmhouse in Signal Hill Estates

Main Floor

A contemporary take on the popular farmhouse style is evident in this two-story offering by Geschke Group. The master suite is downstairs with an optional office or small bedroom close by and an exercise room right off the master bedroom. The oversized kitchen has a butler's pantry and a breakfast area that transitions directly to a covered outdoor dining area. Similarly, the great room connects to the outdoor living area. A guest bedroom and a game room dominate the other downstairs wing, along with the garage and several storage areas. Two more bedrooms and a kid's sitting room complete the upstairs area.

Upper Floor