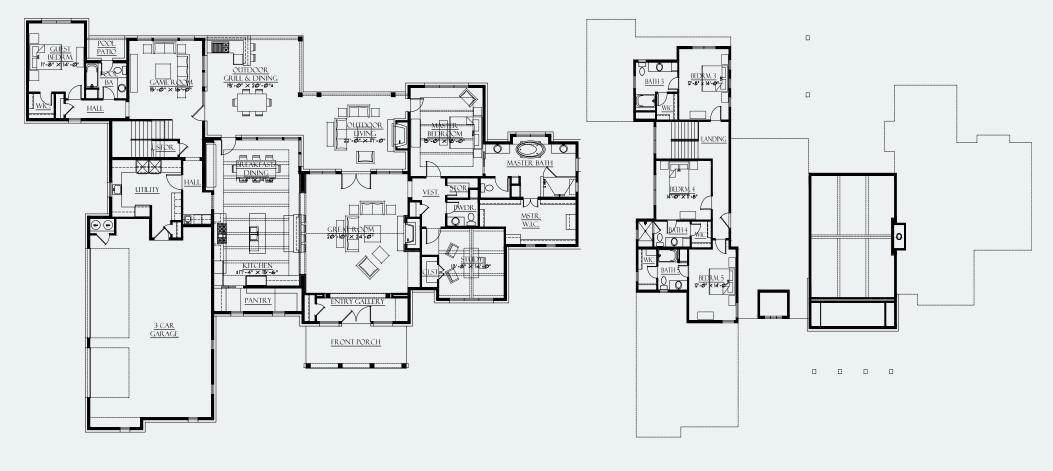

## 15725 Grumbles Lane - Modern Multi-level Farmhouse in Signal Hill Estates

Main Floor Upper Floor

A modern, multi-level farmhouse design by Geschke Group, with both master and guest suites on the first level. The guest area shares space with the pool patio and a sizable game room. The master complex has huge bath and closet areas and is linked to the study by a vestibule. The great room opens onto outdoor living with fireplaces in both spots. Breakfast and dining adjoins the kitchen and leads to an outdoor grilling and dining space. Upstairs the landing provides access to 3 more bedrooms – each with its own bath and walk-in closet.

## Features:

- Game Room
- Study
- Outdoor Kitchen
- Master & Guest Suites Down

For Sales Information, Call Alan Fudge: (512) 729-6500