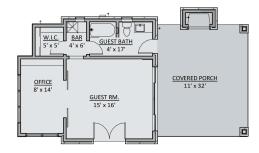

View of kitchen from the patio slider

Master bathroom

Family room fireplace with the foyer behind

View of kitchen from the family room

The guest casita near the pool features its own covered patio with outdoor fireplace, a large office and a wet bar.