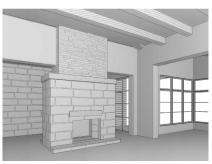

View of kitchen from the patio slider

Master bathroom

Family room fireplace with the foyer behind

View of kitchen from the family room

The guest casita near the pool features its own covered patio with outdoor fireplace, a large office and a wet bar.