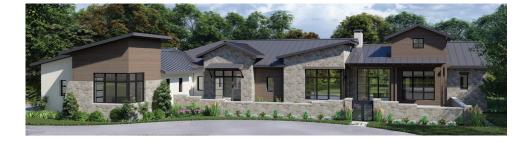

Nestled within the 800 acre Driftwood Golf and Ranch Club and designed by Vanguard Studio, this beautiful 4-bedroom home strikes the perfect balance between a clean, modern style and the warmth of a traditional Texas ranch.

Bathed in natural light, the chef's kitchen offers direct access to the veranda and great room. The main living area is wrapped in glass offering great views and a seamless connection to the outdoor living space.