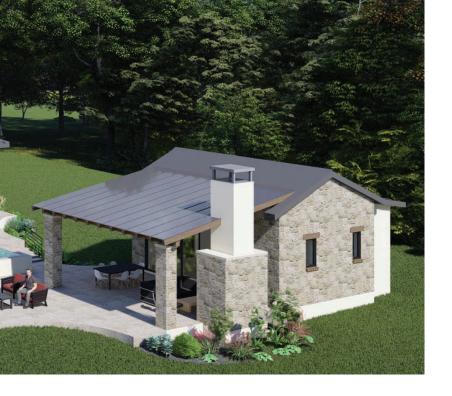

View of kitchen from the patio slider

Master bathroom

Family room fireplace with the foyer behind

View of kitchen from the family room

The guest casita near the pool features its own covered patio with outdoor fireplace, a large office and a wet bar.