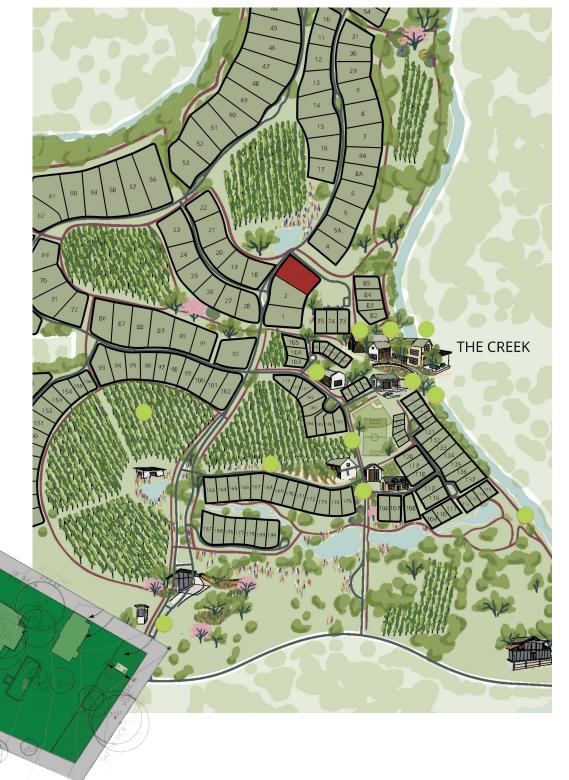

## Convenient Location

Lot 3 (shown in red) is located just across the street from a picturesque vineyard. Beautiful offstreet walking paths run adjacent to the property and the community spa and workout center are just a short stroll away.

The gently sloping lot shown below is peppered with some beautiful mature Live Oak and Elm trees.

Property layout with tree and structure locations.

(512) 729-6500 alandalehomes.com