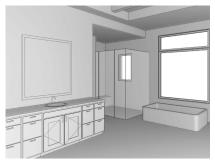

View of kitchen from the patio slider

Master bathroom

Family room fireplace with the foyer behind

View of kitchen from the family room

The guest casita near the pool features its own covered patio with outdoor fireplace, a large office and a wet bar.