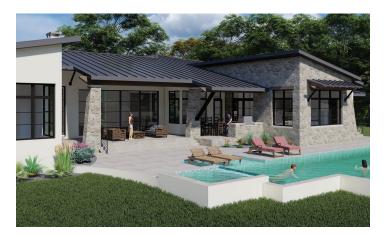

With a private master suite wing, plenty of natural light and a location convenient to the community spa and workout center, it's the perfect place to call home.

Relax under the cool shade of the expansive veranda or take a refreshing dip in the pool.

Bathed in natural light, the chef's kitchen offers direct access to the veranda and great room. The main living area is wrapped in glass offering great views and a seamless connection to the outdoor living space.