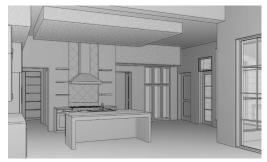

Bathed in natural light, the chef's kitchen offers direct access to the veranda and great room. The main living area is wrapped in glass offering great views and a seamless connection to the outdoor living space.