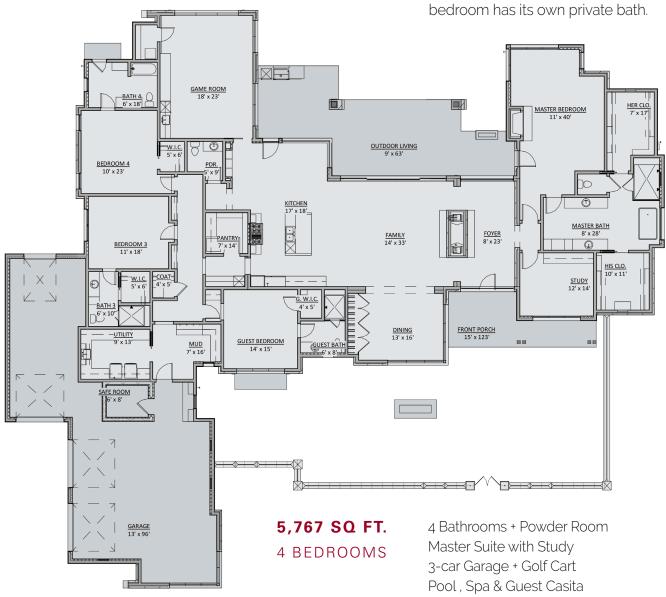

Nestled within the 800 acre Driftwood Golf and Ranch Club and designed by Vanguard Studio, this beautiful 4-bedroom home strikes the perfect balance between a clean, modern style and the warmth of a traditional Texas ranch.

With a private master suite wing, plenty of natural light and a location convenient to the community spa and workout center, it's the perfect place to call home.

Relax under the cool shade of the expansive veranda or take a refreshing dip in the pool.

Bathed in natural light, the chef's kitchen offers direct access to the veranda and great room. The main living area is wrapped in glass offering great views and a seamless connection to the outdoor living space.

The large master suite includes a quiet study, a sitting area surrounded by large windows, and a spacious ensuite with separate his and her walk-in closets. Each generously sized bedroom has its own private bath