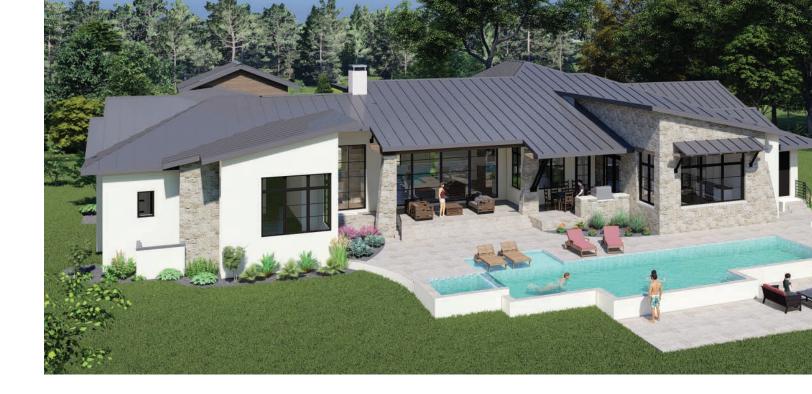

Nestled within the 800 acre Driftwood Golf and Ranch Club and designed by Vanguard Studio, this beautiful 4-bedroom home strikes the perfect balance between a clean, modern style and the warmth of a traditional Texas ranch.

With a private master suite wing, plenty of natural light and a location convenient to the community spa and workout center, it's the perfect place to call home.

Relax under the cool shade of the expansive veranda or take a refreshing dip in the pool.

Bathed in natural light, the chef's kitchen offers direct access to the veranda and great room. The main living area is wrapped in glass offering great views and a seamless connection to the outdoor living space.