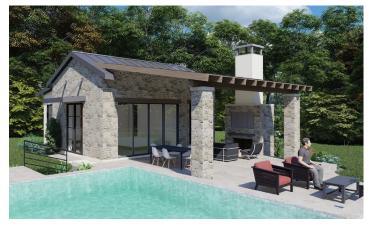

View of kitchen from the patio slider

Master bathroom

Family room fireplace with the foyer behind

View of kitchen from the family room

The guest casita near the pool features its own covered patio with outdoor fireplace, a large office and a wet bar.