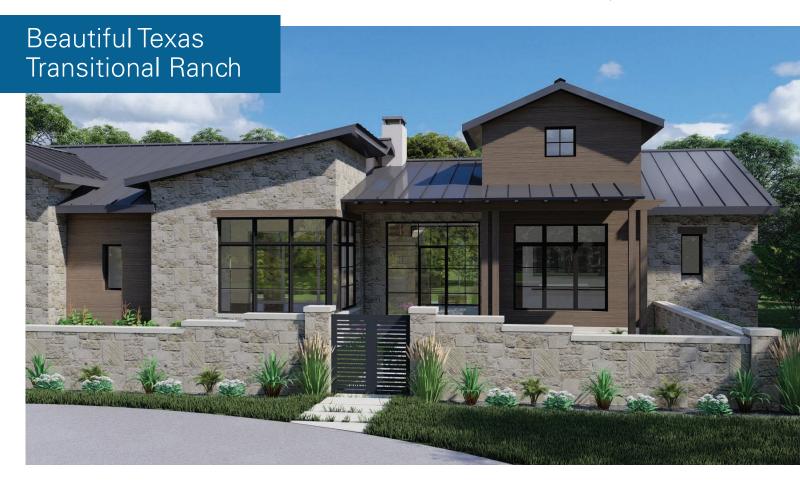

Nestled within the 800 acre Driftwood Golf and Ranch Club and designed by Vanguard Studio, this beautiful 4-bedroom home strikes the perfect balance between a clean, modern style and the warmth of a traditional Texas ranch.

With a private master suite wing, plenty of natural light and a location convenient to the community spa and workout center, it's the perfect place to call home.

Relax under the cool shade of the expansive veranda or take a refreshing dip in the pool.

Bathed in natural light, the chef's kitchen offers direct access to the veranda and great room. The main living area is wrapped in glass offering great views and a seamless connection to the outdoor living space.